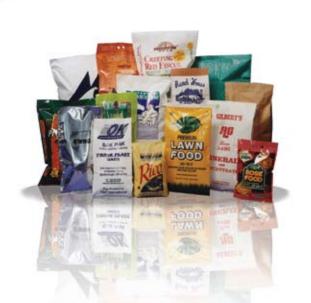

#### **SUPERSEALER SS4 OPTIONS:**

- Bag top trimmers and trim removers. •
- Bag support conveyors.
- Bag coders and printers.
- Bag top de-duster. •
- Scales and Auger fillers. •