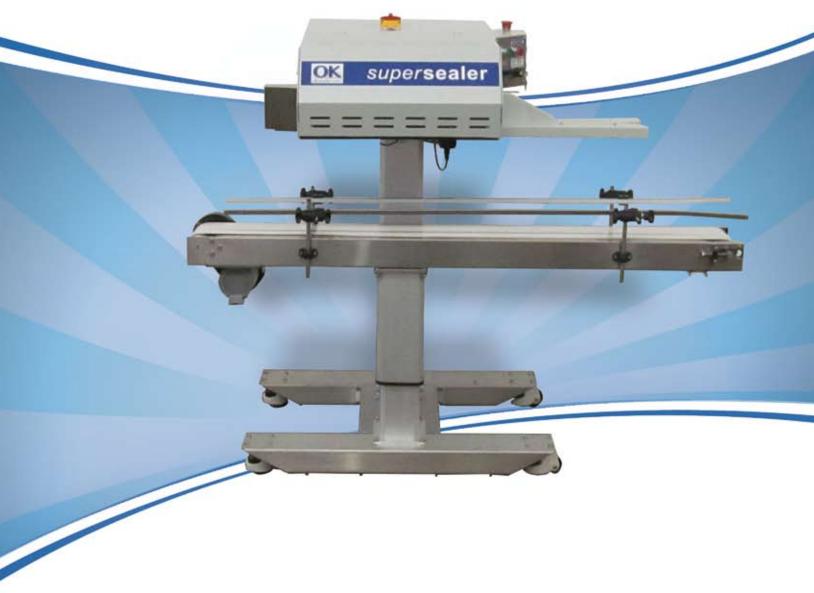

# SUPERSEALER SB10 ROTARY CONTINUOUS BAND SEALER

The Supersealer SB10 Continuous Heat Bag Sealer continuously seals a wide range of bag materials at high speed and efficiency. The heavy duty SB10 painted construction in combination with proven band sealing technology and operator friendly controls ensures continuous duty performance in demanding applications.