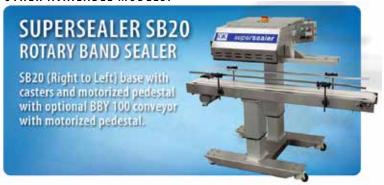

# SUPERSEALER SB20WD ROTARY CONTINUOUS BAND SEALER

The Supersealer SB20 WD Continuous Heat Bag Sealer continuously seals a wide range of bag materials at high speed and efficiency. The heavy duty SB20WD stainless steel construction in combination with proven band sealing technology and operator friendly controls ensures continuous duty performance in demanding applications.