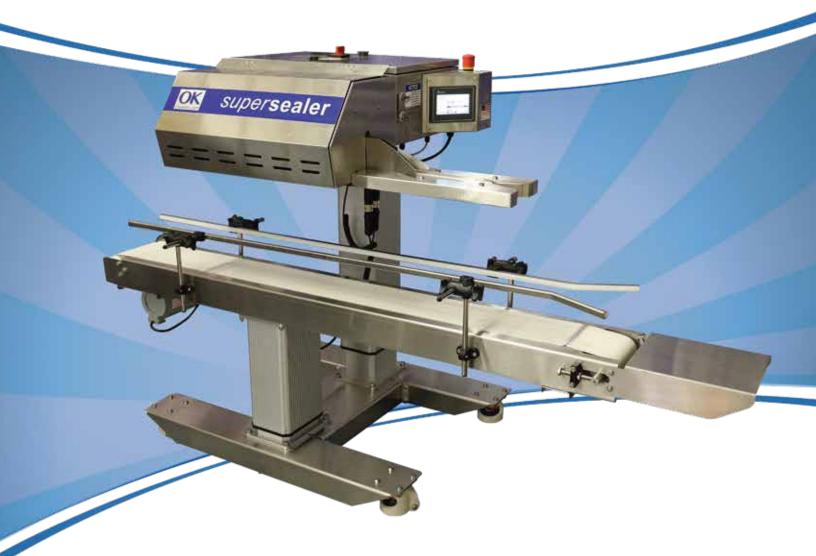

# SUPERSEALER SB20WD ROTARY CONTINUOUS BAND SEALER

The Supersealer SB20 WD Continuous Heat Bag Sealer continuously seals a wide range of bag materials at high speed and efficiency. The heavy duty SB20WD stainless steel construction in combination with proven band sealing technology and operator friendly controls ensures continuous duty performance in demanding applications.

# FEATURES BENEFITS

| No tool band change over:            | Easy to maintain                                                                              |
|--------------------------------------|-----------------------------------------------------------------------------------------------|
| Variable speed.                      | Ease of matching conveyor speeds and flexibility                                              |
| Closed loop PID temperature control: | Accurate and consistent sealing temperature                                                   |
| Motorized pedestal:                  | With a touch of a button, for height adjustments, simplifying multiple bag/pouch applications |
| Touchscreen:                         | Ease of temperature and speed                                                                 |