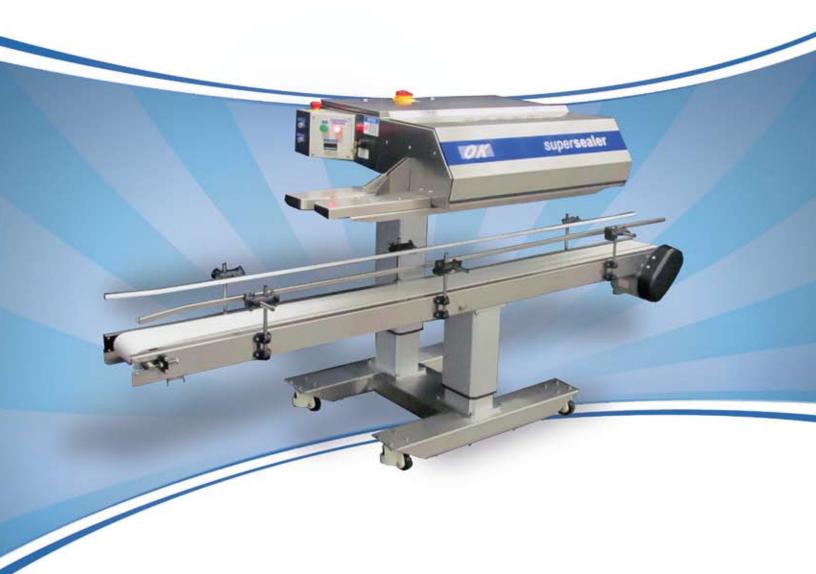

# SUPERSEALER SB30 ROTARY BAND SEALER

The Supersealer SB30 Rotary Band Sealer continuously seals a wide range of bag materials at high speed and efficiency. The heavy duty stainless steel, proven band sealing technology and operator friendly controls ensures continuous duty performance in demanding applications.

#### **TECHNICAL SPECIFICATIONS SUPERSEALER SB30:**

| Bag size range:     | All bag sizes.                                       |
|---------------------|------------------------------------------------------|
| Bag material range: | Heat sealable materials up to 12 mils or 300 microns |
| Speed:              | Up to 70 fpm or 21 mpm                               |
| Seal width:         | 1/2" or 12.7mm                                       |
| Machine handing:    | Right to left or left to right.                      |
| Electric:           | 110 VAC, 1 Ph, 60 Hz, 15 Amp or                      |
|                     | 220 VAC, 1 Ph, 50 Hz, 8 Amp. CE marked.              |
| Pneumatic:          | Required for optional jet flow trim remover          |

#### BENEFITS

| Stainless steel finish:              | Clean and durable, preferred in food and other industries.   |
|--------------------------------------|--------------------------------------------------------------|
| Heavy duty band sealing technology:  | Unique visually automatic band tensioning system.            |
| Variable speed:                      | Output can be increased or decreased with a turn of a screw. |
| Motorized pedestal with mobile       | With a touch of a button sealer head is raised and lowered   |
| base:                                | for different bag sizes. Base is on casters for mobility.    |
| Easy lift front cover.               | On-top access to all components means faster maintenance.    |
| No tool band change over:            | Easy to maintain.                                            |
| Variable speed:                      | Ease of matching conveyor speeds and flexibility.            |
| Closed loop PID temperature control: | Accurate and consistent sealing temperature.                 |