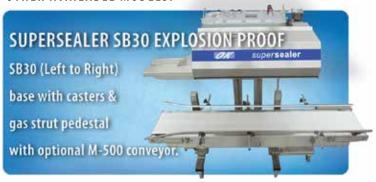

# SUPERSEALER SB30 ROTARY BAND SEALER

The Supersealer SB30 Rotary Band Sealer continuously seals a wide range of bag materials at high speed and efficiency. The heavy duty stainless steel, proven band sealing technology and operator friendly controls ensures continuous duty performance in demanding applications.

#### SUPERSEALER SB30 OPTIONS:

| Bag top trimmer:                           | Two styles: Rotary blade or stationary blade, meeting all application requirements.                                                          |
|--------------------------------------------|----------------------------------------------------------------------------------------------------------------------------------------------|
| Trim removers:                             | 3" (76mm) or<br>5" (127mm) Venturi sucks trim into mesh bag.                                                                                 |
| Automatic infeed:                          | T-PAK infeed into Supersealer for high speed conveyor<br>systems.                                                                            |
| Bag coders and printers:                   | Emboss coder or ink roll coder, up to two lines. All other coders in the market can be integrated with the Supersealer.                      |
| Conveyors:                                 | Conveyors to meet all application requirements.                                                                                              |
| Bag fillers and bag loaders:               | OKI works with their partners who manufactur scales,<br>augers and robotics, and automatic bag loaders to<br>create a seamless packing line. |
| Washdown sealer and corrosive Washdown:    | Upgrades for all kinds of environments and applications.                                                                                     |
| Deduster for difficult dusty environments: | Removes dust that creates barriers for sealing from seal area so that bag can be sealed.                                                     |