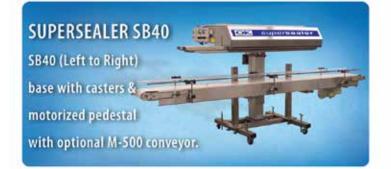

# SUPERSEALER SB30 ROTARY BAND SEALER

The Supersealer SB30 Rotary Band Sealer continuously seals a wide range of bag materials at high speed and efficiency. The heavy duty stainless steel, proven band sealing technology and operator friendly controls ensures continuous duty performance in demanding applications.

#### BENEFITS

| Stainless steel finish:              | Clean and durable, preferred in food and other industries.   |
|--------------------------------------|--------------------------------------------------------------|
| Heavy duty band sealing technology:  | Unique visually automatic band tensioning system.            |
| Variable speed:                      | Output can be increased or decreased with a turn of a screw. |
| Motorized pedestal with mobile       | With a touch of a button sealer head is raised and lowered   |
| base:                                | for different bag sizes. Base is on casters for mobility.    |
| Easy lift front cover.               | On-top access to all components means faster maintenance.    |
| No tool band change over:            | Easy to maintain.                                            |
| Variable speed:                      | Ease of matching conveyor speeds and flexibility.            |
| Closed loop PID temperature control: | Accurate and consistent sealing temperature.                 |