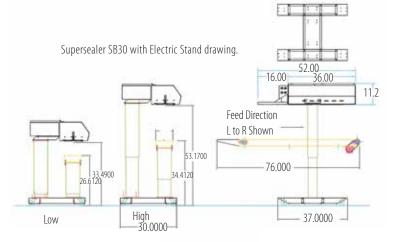

#### **TECHNICAL SPECIFICATIONS SUPERSEALER SB30:**

| Bag size range:     | All bag sizes.                                       |
|---------------------|------------------------------------------------------|
| Bag material range: | Heat sealable materials up to 12 mils or 300 microns |
| Speed:              | Up to 70 fpm or 21 mpm                               |
| Seal width:         | 1/2" or 12.7mm                                       |
| Machine handing:    | Right to left or left to right.                      |
| Electric:           | 110 VAC, 1 Ph, 60 Hz, 15 Amp or                      |
|                     | 220 VAC, 1 Ph, 50 Hz, 8 Amp. CE marked.              |
| Pneumatic:          | Required for optional jet flow trim remover          |