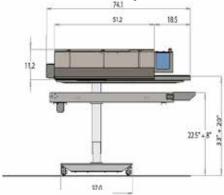

#### **TECHNICAL SPECIFICATIONS SUPERSEALER SB40:**

| Bag size range:     | All bag sizes.                                        |
|---------------------|-------------------------------------------------------|
| Bag material range: | Heat sealable materials up to 15 mils or 380 microns. |
| Speed:              | Up to 70 fpm or 21.3 mpm                              |
| Seal width:         | 1/2" or 12.7mm. Optional 3/4" or 19mm.                |
| Machine handing:    | Right to left or left to right.                       |
| Electric:           | 110 VAC, 1 Ph, 60 Hz, 15 Amp or                       |
|                     | 220 VAC, 1 Ph, 50 Hz, 8 Amp. CE marked.               |
| Pneumatic:          | Required for optional jet flow trim remover           |