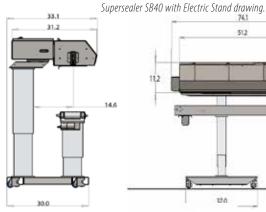

# **SUPERSEALER SB40** ROTARY CONTINUOUS BAND SEALER

OK

supersealer

The Supersealer SB40 Rotary Band Sealer continuously seals a wide range of bag materials at high speed and efficiency. The heavy duty SB40 stainless steel construction in combination with proven band sealing technology and operator friendly controls ensures performance in demanding applications.

#### FEATURES

BENEFITS

| Stainless steel finish:              | Clean and durable, preferred in food and other industries.   |
|--------------------------------------|--------------------------------------------------------------|
| Variable speed:                      | Output can be increased or decreased with a turn of a screw. |
| Motorized pedestal with mobile       | With a touch of a button sealer head is raised and lowered   |
| base:                                | for different bag sizes. Base is on casters for mobility.    |
| Easy lift front cover.               | On-top access to all components means faster maintenance.    |
| No tool band change over:            | Easy to maintain.                                            |
| Variable speed:                      | Ease of matching conveyor speeds and flexibility.            |
| Closed loop PID temperature control: | Accurate and consistent sealing temperature.                 |