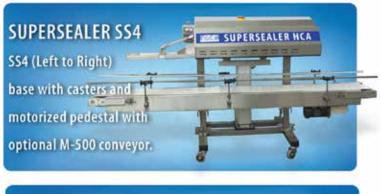

#### **OTHER AVAILABLE MODELS:**

SUPERSEALER SB30 SB30 (Left to Right) Base with Casters & Motorized Pedestal with Optional **BBY-200 Conveyor** 

OK International Europe Ltd. OK House Shepherds Grove Industrial Estate West Stanton, Suffolk, IP 31 2AR England 44-1359-250705 44-1359-250165 sales@okiuk.com