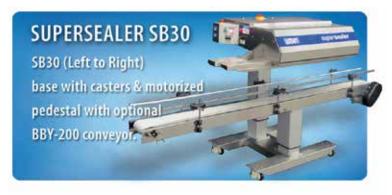

## SUPERSEALER SB20WD ROTARY CONTINUOUS BAND SEALER

The Supersealer SB20 WD Continuous Heat Bag Sealer continuously seals a wide range of bag materials at high speed and efficiency. The heavy duty SB20WD stainless steel construction in combination with proven band sealing technology and operator friendly controls ensures continuous duty performance in demanding applications.

## FEATURES BENEFITS

| No tool band change over:            | Easy to maintain                                                                              |
|--------------------------------------|-----------------------------------------------------------------------------------------------|
| Variable speed.                      | Ease of matching conveyor speeds and flexibility                                              |
| Closed loop PID temperature control: | Accurate and consistent sealing temperature                                                   |
| Motorized pedestal:                  | With a touch of a button, for height adjustments, simplifying multiple bag/pouch applications |
| Touchscreen:                         | Ease of temperature and speed                                                                 |