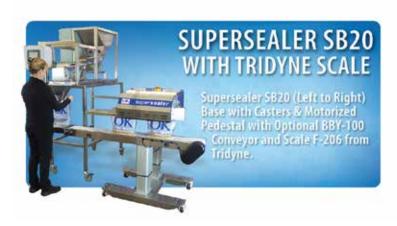

## SUPERSEALER SB20WD ROTARY CONTINUOUS BAND SEALER

The Supersealer SB20 WD Continuous Heat Bag Sealer continuously seals a wide range of bag materials at high speed and efficiency. The heavy duty SB20WD stainless steel construction in combination with proven band sealing technology and operator friendly controls ensures continuous duty performance in demanding applications.

## FEATURES BENEFITS

| No tool band change over:            | Easy to maintain                                                                              |
|--------------------------------------|-----------------------------------------------------------------------------------------------|
| Variable speed.                      | Ease of matching conveyor speeds and flexibility                                              |
| Closed loop PID temperature control: | Accurate and consistent sealing temperature                                                   |
| Motorized pedestal:                  | With a touch of a button, for height adjustments, simplifying multiple bag/pouch applications |
| Touchscreen:                         | Ease of temperature and speed                                                                 |