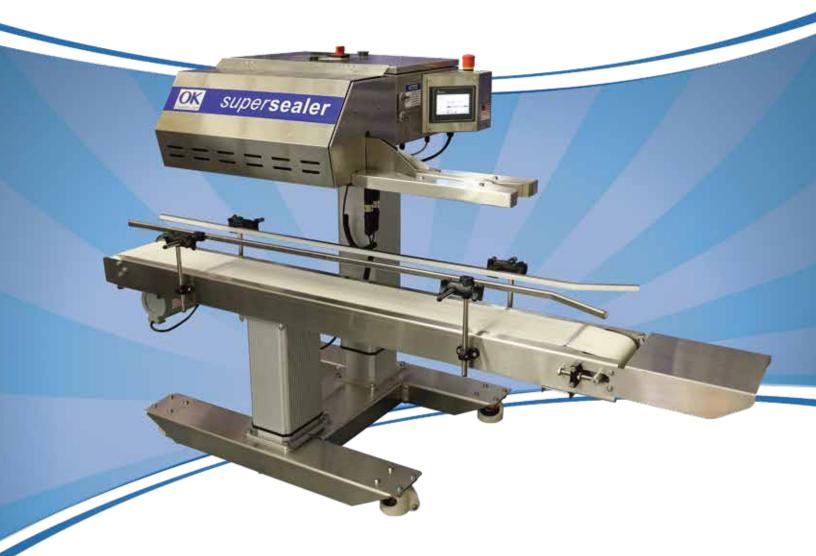

## SUPERSEALER SB20WD ROTARY CONTINUOUS BAND SEALER

The Supersealer SB20 WD Continuous Heat Bag Sealer continuously seals a wide range of bag materials at high speed and efficiency. The heavy duty SB20WD stainless steel construction in combination with proven band sealing technology and operator friendly controls ensures continuous duty performance in demanding applications.

## TECHNICAL SPECIFICATIONS SUPERSEALER SB20WD:

| Bag size range:        | All bag sizes                               |
|------------------------|---------------------------------------------|
| Bag material range:    | Heat sealable materials up to 24 mils       |
| Speed:                 | Up to 65 fpm or 20 mpm                      |
| Seal width:            | 5/16" or 8mm                                |
| Machine handing:       | Right to Left or Left to Right              |
| Electric Requirements: | 110 VAC, 1 Ph, 60 Hz, 10 Amp or             |
|                        | 220 VAC, 1 Ph, 50 Hz, 7 Amp                 |
|                        | CE marked                                   |
| Pneumatic:             | Not required on standard configuration      |
|                        | Required for optional jet flow trim remover |

## FEATURES BENEFITS

| No tool band change over:            | Easy to maintain                                                                              |
|--------------------------------------|-----------------------------------------------------------------------------------------------|
| Variable speed.                      | Ease of matching conveyor speeds and flexibility                                              |
| Closed loop PID temperature control: | Accurate and consistent sealing temperature                                                   |
| Motorized pedestal:                  | With a touch of a button, for height adjustments, simplifying multiple bag/pouch applications |
| Touchscreen:                         | Ease of temperature and speed                                                                 |