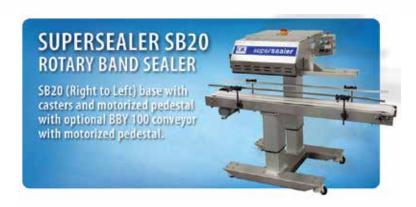

## SUPERSEALER SB20WD ROTARY CONTINUOUS BAND SEALER

The Supersealer SB20 WD Continuous Heat Bag Sealer continuously seals a wide range of bag materials at high speed and efficiency. The heavy duty SB20WD stainless steel construction in combination with proven band sealing technology and operator friendly controls ensures continuous duty performance in demanding applications.

## TECHNICAL SPECIFICATIONS SUPERSEALER SB20WD:

| Bag size range:        | All bag sizes                               |
|------------------------|---------------------------------------------|
| Bag material range:    | Heat sealable materials up to 24 mils       |
| Speed:                 | Up to 65 fpm or 20 mpm                      |
| Seal width:            | 5/16" or 8mm                                |
| Machine handing:       | Right to Left or Left to Right              |
| Electric Requirements: | 110 VAC, 1 Ph, 60 Hz, 10 Amp or             |
|                        | 220 VAC, 1 Ph, 50 Hz, 7 Amp                 |
|                        | CE marked                                   |
| Pneumatic:             | Not required on standard configuration      |
|                        | Required for optional jet flow trim remover |