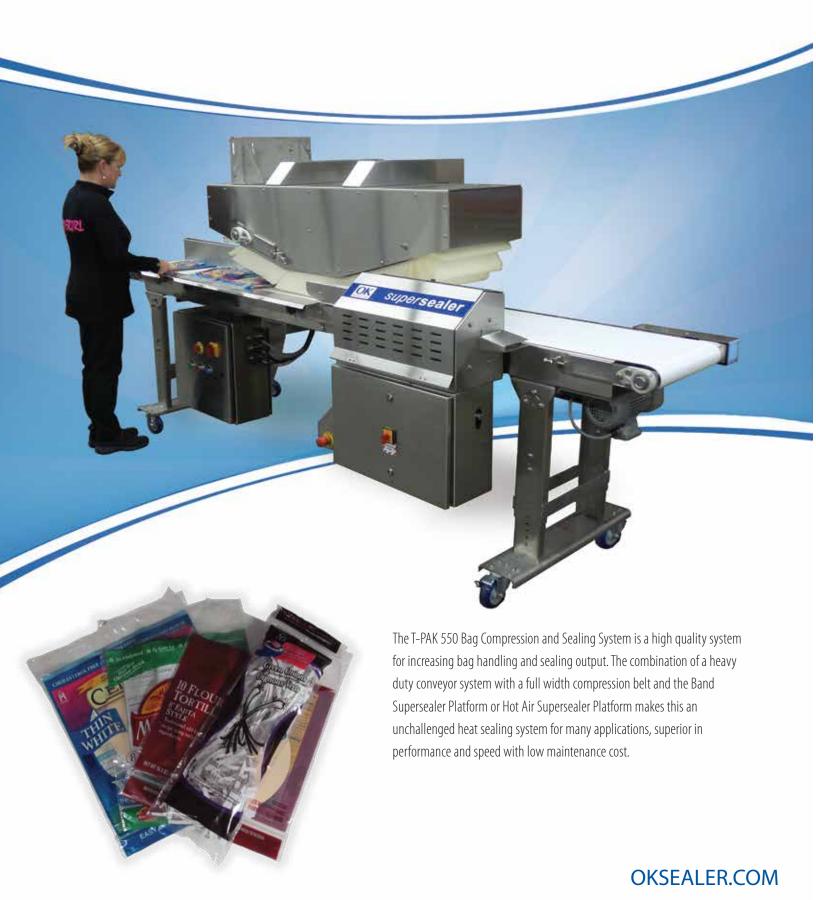

### FEATURES: BENEFITS:

| Supersealer bag sealer:        | Superior performance for many years               |
|--------------------------------|---------------------------------------------------|
| Automatic bag presentation:    | Optimum seal quality and aesthetics               |
| Full compression belt:         | Removes excess air from the bags                  |
| Modular design with individual | Mobility and easy access for maintenance          |
| frames on wheels:              |                                                   |
| Stainless steel construction   | ldeal for use in food processing plants and harsh |
| optional:                      | environments                                      |
|                                |                                                   |

### T-PAK 550 OPTIONS:

- Bag top trimmers and trim removers
- Ink jet printers
- Motorized pedestal

- T-Pak in-feed
- Automatic bag loaders