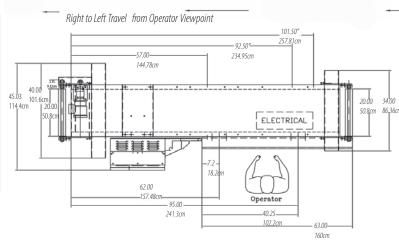

## TECHNICAL SPECIFICATIONS T-PAK 550:

| Bag size range:    | All bag sizes                                        |
|--------------------|------------------------------------------------------|
| Standard features: | Product placement on the main conveyor is aided by a |
|                    | guide and bag top guide                              |
| Finish:            | Powder coating standard, stainless steel optional    |
| Speed:             | Variable to match Supersealer                        |
| Machine handling:  | Right to left or left to right                       |
| Electric:          | 110 VAC, 1 Ph, 60 Hz, 20 Amp or                      |
|                    | 220 VAC, 1 Ph, 50 Hz, 10 Amp or to requirement       |
|                    | CE components                                        |
| Pneumatic:         | Not required for standard configuration              |
|                    | Required for optional jet flow trim remover          |
| Belt length:       | 10' or 3 meters. Other sizes on request              |
| Belt width:        | 16"/406mm or 18"/457mm. Other sizes on request       |
|                    |                                                      |

# T-PAK 550 WASHDOWN SUPERSEALER combined with main conveyor & compression conveyor, optional SST bag top trimmer & trim remover.

T-Pak 550 machine drawing. Drawing dimensions as reference ONLY.

OK International Europe Ltd.
OK House
Shepherds Grove Industrial Estate West
Stanton, Suffolk, IP 31 2AR
England
44-1359-250705
44-1359-250165
sales@okiuk.com