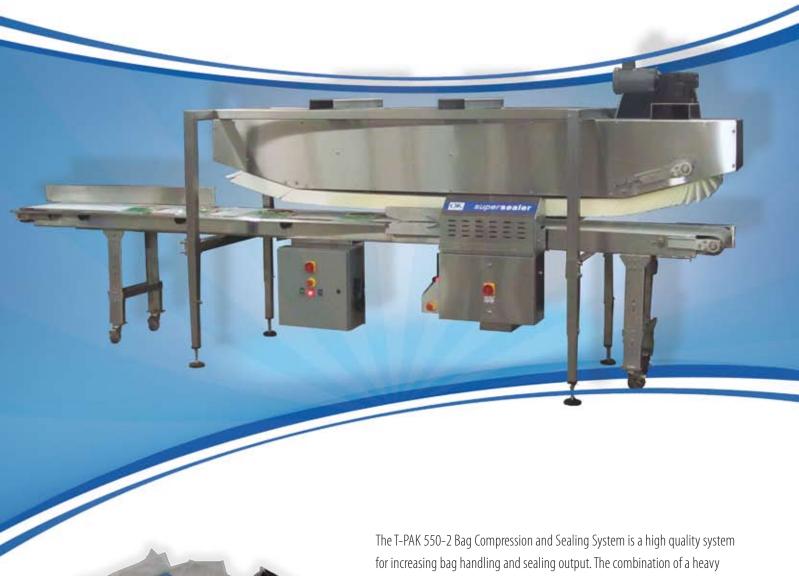

# **T-PAK 550-2** HIGH SPEED BAG SEALING SYSTEM

for increasing bag handling and sealing output. The combination of a heavy duty conveyor system with a full width compression belt and the Band Supersealer Platform or Hot Air Supersealer Platform makes this an unchallenged heat sealing system for many applications, superior in performance and speed with low maintenance cost.

### FEATURES:

BENEFITS:

| Supersealer bag sealer:        | Superior performance for many years               |
|--------------------------------|---------------------------------------------------|
| Automatic bag presentation:    | Optimum seal quality and aesthetics               |
| Full compression belt:         | Removes excess air from the bags                  |
| Modular design with individual | Mobility and easy access for maintenance          |
| frames on wheels:              |                                                   |
| Stainless steel construction : | Ideal for use in food processing plants and harsh |
|                                | environments                                      |
|                                |                                                   |

#### T-PAK 550-2 OPTIONS:

- Bag top trimmers and trim removers
- Ink jet printers
- Motorized pedestal