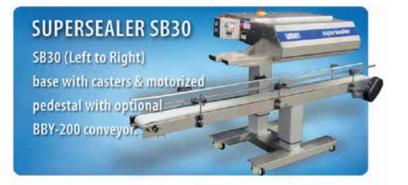

# **SUPERSEALER SB20WD** ROTARY CONTINUOUS BAND SEALER

The Supersealer SB20 WD Continuous Heat Bag Sealer continuously seals a wide range of bag materials at high speed and efficiency. The heavy duty SB20WD stainless steel construction in combination with proven band sealing technology and operator friendly controls ensures continuous duty performance in demanding applications.