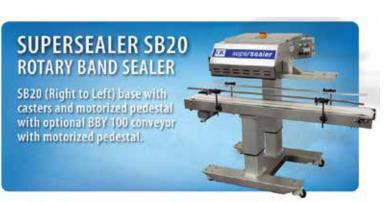

# SUPERSEALER SB20 WITH TRIDYNE SCALE

Supersealer SB20 (Left to Right) Base with Casters & Motorized Pedestal with Optional BBY-100 Conveyor and Scale F-206 from Tridyne.

OK International Europe Ltd. OK House Shepherds Grove Industrial Estate West Stanton, Suffolk, IP 31 2AR England 44-1359-250705 44-1359-250165 sales@okiuk.com