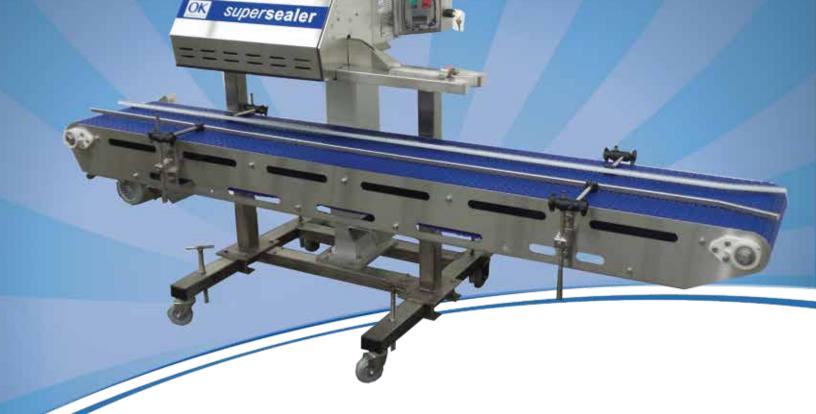

# **SUPERSEALER SB20WD** ROTARY CONTINUOUS BAND SEALER

The Supersealer SB20 WD Continuous Heat Bag Sealer continuously seals a wide range of bag materials at high speed and efficiency. The heavy duty SB20WD stainless steel construction in combination with proven band sealing technology and operator friendly controls ensures continuous duty performance in demanding applications.

# SUPERSEALER SB20 WITH TRIDYNE SCALE

Supersealer SB20 (Left to Right) Base with Casters & Motorized Pedestal with Optional BBY-100 Conveyor and Scale F-206 from Tridyne.

OK International Europe Ltd. OK House Shepherds Grove Industrial Estate West Stanton, Suffolk, IP 31 2AR England 44-1359-250705 44-1359-250165 sales@okiuk.com