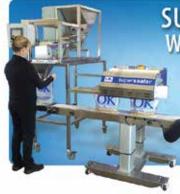

# SUPERSEALER SB20 WITH TRIDYNE SCALE

Supersealer SB20 (Left to Right) Base with Casters & Motorized Pedestal with Optional BBY-100 Conveyor and Scale F-206 from Tridyne.

OK International Europe Ltd. OK House Shepherds Grove Industrial Estate West Stanton, Suffolk, IP 31 2AR England 44-1359-250705 44-1359-250165 sales@okiuk.com