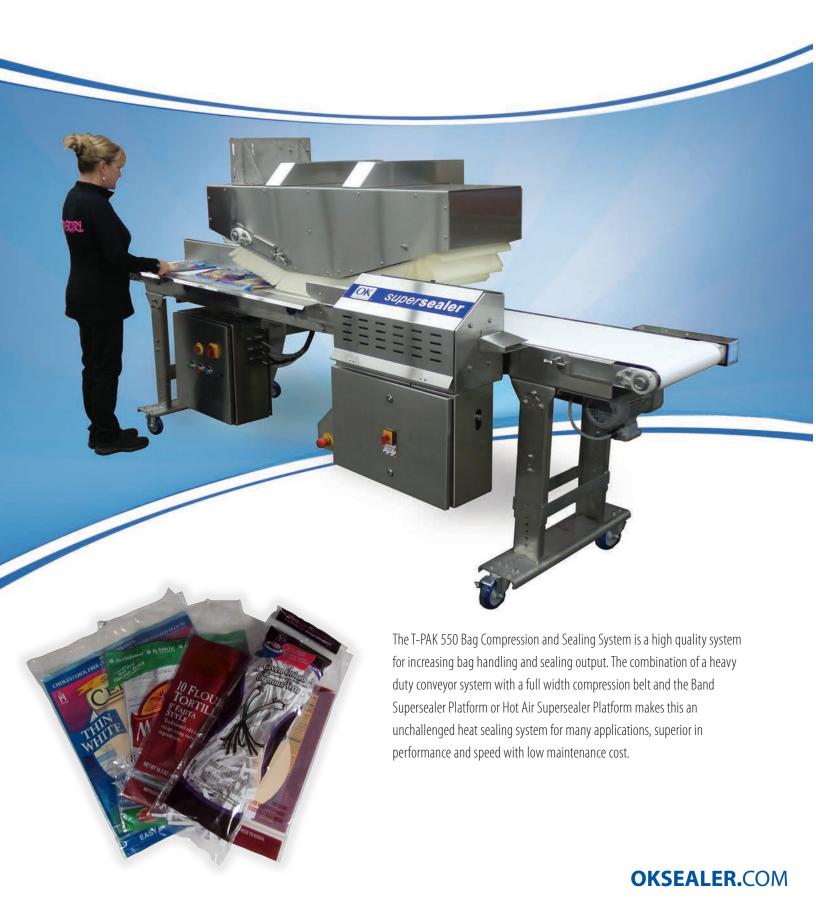

## T-PAK 550 HIGH SPEED BAG SEALING SYSTEM

### FEATURES: BENEFITS:

| Supersealer bag sealer:        | Superior performance for many years               |
|--------------------------------|---------------------------------------------------|
| Automatic bag presentation:    | Optimum seal quality and aesthetics               |
| Full compression belt:         | Removes excess air from the bags                  |
| Modular design with individual | Mobility and easy access for maintenance          |
| frames on wheels:              |                                                   |
| Stainless steel construction   | ldeal for use in food processing plants and harsh |
| optional:                      | environments                                      |
|                                |                                                   |

### T-PAK 550 OPTIONS:

- Bag top trimmers and trim removers
- Ink jet printers
- Motorized pedestal

- T-Pak in-feed
- Automatic bag loaders