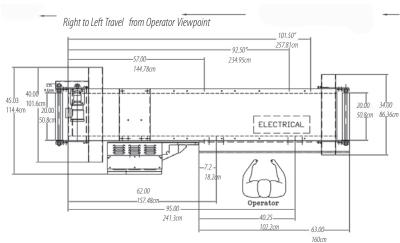

# T-PAK 550 WASHDOWN SUPERSEALER combined with main conveyor & compression conveyor, optional SST bag top trimmer & trim remover.

T-Pak 550 machine drawing. Drawing dimensions as reference ONLY.

OK International Europe Ltd.
OK House
Shepherds Grove Industrial Estate West
Stanton, Suffolk, IP 31 2AR
England
44-1359-250705
44-1359-250165
sales@okiuk.com