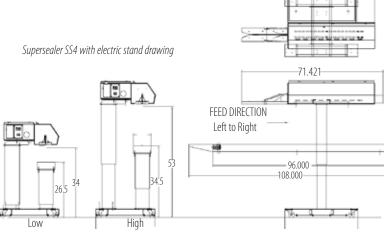

## FEATURES: BENEFITS:

| Stainless steel finish:     | Clean and durable                                 |
|-----------------------------|---------------------------------------------------|
| Hot-air sealing technology: | Optimum seal quality with low maintenance         |
| Variable speed:             | Ease of matching conveyor speeds and flexibility  |
| PID temperature controls:   | Accurate and consistent sealing temperature       |
| Motorized pedestal:         | With a touch of a button, for height adjustments, |
|                             | simplifying multiple bag/pouch applications       |