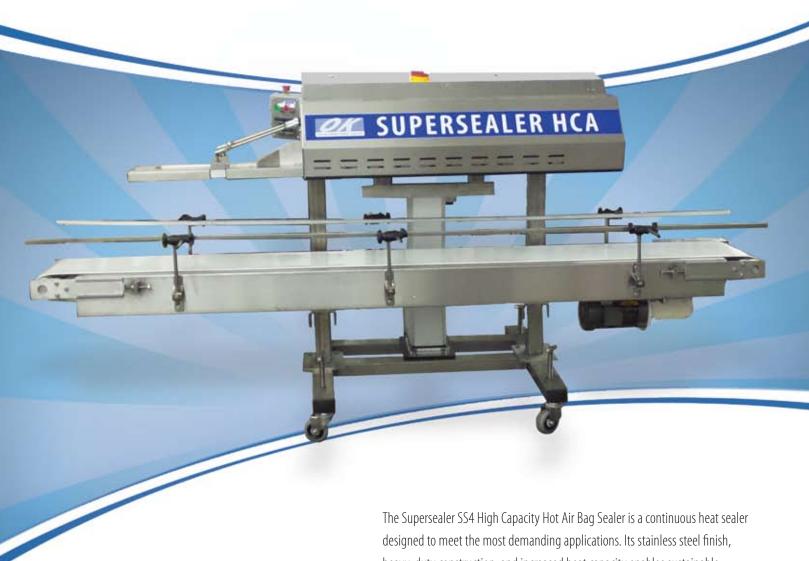

## SUPERSEALER SS4 ROTARY CONTINUOUS HOT AIR SEALER

The Supersealer SS4 High Capacity Hot Air Bag Sealer is a continuous heat seale designed to meet the most demanding applications. Its stainless steel finish, heavy-duty construction, and increased heat capacity enables sustainable high-speed output for thicker bags. The Supersealer SS4 provides consistent worry-free long term reliability for a wide range of tough sealing products. The Supersealer SS4 is the only washdown bag sealer on the market.

## FEATURES: BENEFITS:

| Stainless steel finish:     | Clean and durable                                 |
|-----------------------------|---------------------------------------------------|
| Hot-air sealing technology: | Optimum seal quality with low maintenance         |
| Variable speed:             | Ease of matching conveyor speeds and flexibility  |
| PID temperature controls:   | Accurate and consistent sealing temperature       |
| Motorized pedestal:         | With a touch of a button, for height adjustments, |
|                             | simplifying multiple bag/pouch applications       |