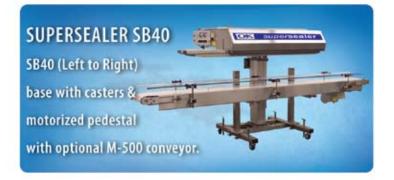

## SUPERSEALER SS4 ROTARY CONTINUOUS HOT AIR SEALER

The Supersealer SS4 High Capacity Hot Air Bag Sealer is a continuous heat seale designed to meet the most demanding applications. Its stainless steel finish, heavy-duty construction, and increased heat capacity enables sustainable high-speed output for thicker bags. The Supersealer SS4 provides consistent worry-free long term reliability for a wide range of tough sealing products. The Supersealer SS4 is the only washdown bag sealer on the market.

## FEATURES: BENEFITS:

| Stainless steel finish:     | Clean and durable                                 |
|-----------------------------|---------------------------------------------------|
| Hot-air sealing technology: | Optimum seal quality with low maintenance         |
| Variable speed:             | Ease of matching conveyor speeds and flexibility  |
| PID temperature controls:   | Accurate and consistent sealing temperature       |
| Motorized pedestal:         | With a touch of a button, for height adjustments, |
|                             | simplifying multiple bag/pouch applications       |