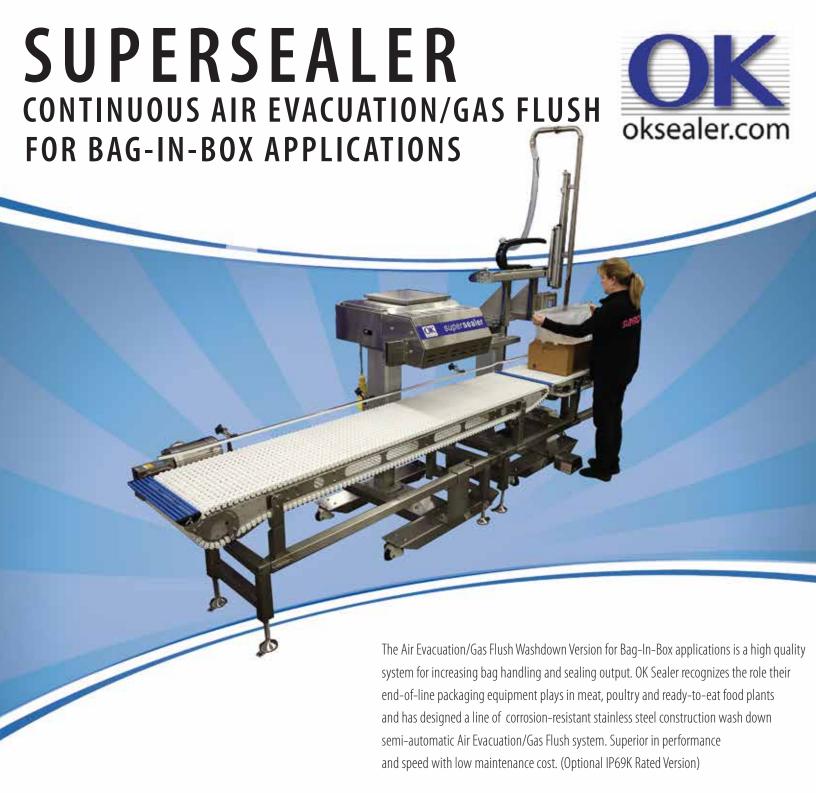

# CONTINUOUS AIR EVACUATION/GAS FLUSH FOR BAG APPLICATIONS

Supersealer SB20 (Right to Left) Base with Casters & Motorized Pedestal with Optional BBY-100 Conveyor and Air Evacuation/Gas Flush System.